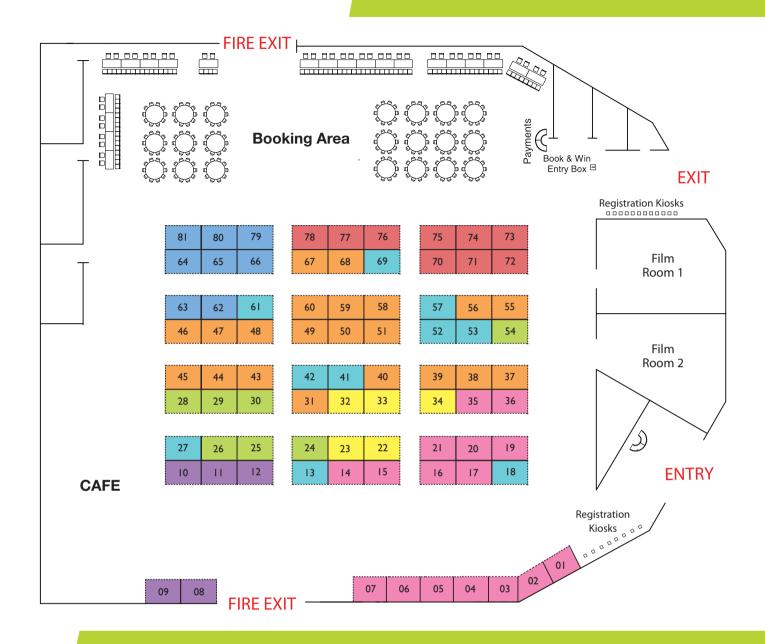

z by 2 March 2014 with return travel purchase of \$999 or more. "12 months interest free is available on Q Card Flexi Payment Plans. Offer excludes foreign currency and online purchases and is available for travel returning to New Zealand only. Minimum purchase of \$999 is required. A \$45 Establishment Fee for new Q Cardholders and a \$35 Advance Fee for existing Q Cardholders will apply. Minimum payments of 3% of the monthly closing balance or \$10 (whichever is greater) are required throughout interest free period. Paying only the minimum monthly payments will not fully repay the loan before the end of the interest free period. Offer expires 2 March 2014. Q Card lending criteria, fees, terms and conditions apply. See the Q Card Expo Booth for more details.

## **FIND YOUR WAY AROUND**



## FLIGHT CENTRE STORES

| Ashburton  | Rangiora                 |
|------------|--------------------------|
| Barrington | Riccarton Mall           |
| Bush Inn   | South City               |
| Hornby     | The Palms                |
| Northlands | South Canterbury &       |
| Northwood  | Otago (Timaru, Oamaru,   |
|            | South Dunedin & Dunedin) |

## **SPECIALISTS**

Cruiseabout Flight Centre Group Travel Student Flights

## WANT TO KNOW MORE?

### Don't miss our Travel Presentations in the Presentation Rooms.

Information, advice and first-hand experience from the travel experts!

All sessions are FREE to attend.

Seating is on a first-come, first-served basis.

# TWO GREAT CHANCES TO WIN!







## YOUR HOLIDAY BACK!



\*REGISTER TO BE IN TO WIN PRIZE CONDITIONS: To be eli